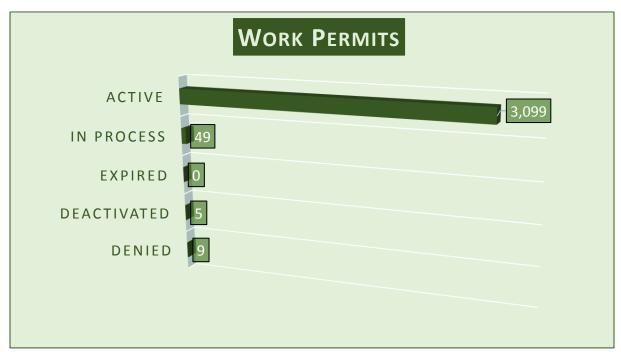

Currently, 393 medical cannabis establishments hold licenses to operate. Please see the enclosed data for a breakdown of types of licensed medical cannabis establishments. 3,099 individuals hold permits, allowing individuals to gain employment in Mississippi's medical cannabis industry. Furthermore, 207 practitioners are registered to certify qualifying, debilitating conditions in patients for whom medical cannabis may be of therapeutic benefit. The current cardholder count stands at just over 32,000 for patients and 190 caregivers as of the end of the calendar year. We are accepting petitions for the addition of debilitating conditions; however, thus far, none have provided sufficient data or supporting research for approval. Therefore, the list of conditions remains limited to those specified in The Act.