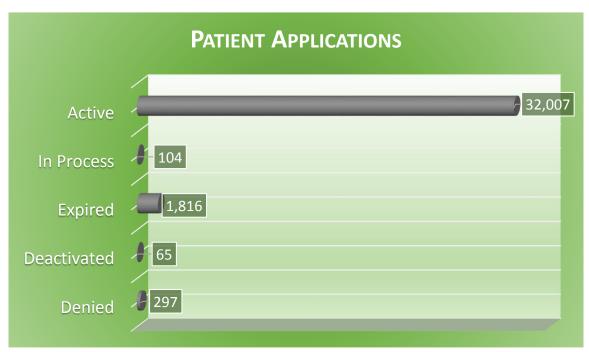

Currently, 393 medical cannabis establishments hold licenses to operate. Please see the enclosed data for a breakdown of types of licensed medical cannabis establishments. 3,099 individuals hold permits, allowing individuals to gain employment in Mississippi's medical cannabis industry. Furthermore, 207 practitioners are registered to certify qualifying, debilitating conditions in patients for whom medical cannabis may be of therapeutic benefit. The current cardholder count stands at just over 32,000 for patients and 190 caregivers as of the end of the calendar year. We are accepting petitions for the addition of debilitating conditions; however, thus far, none have provided sufficient data or supporting research for approval. Therefore, the list of conditions remains limited to those specified in The Act.