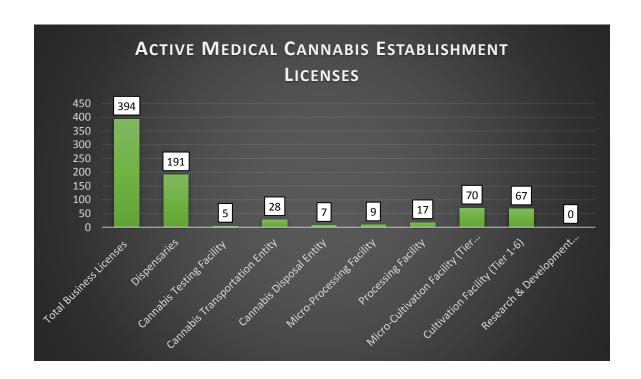

Currently, 393 medical cannabis establishments hold licenses to operate. Please see the enclosed data for a breakdown of types of licensed medical cannabis establishments. 3,099 individuals hold permits, allowing individuals to gain employment in Mississippi's medical cannabis industry. Furthermore, 207 practitioners are registered to certify qualifying, debilitating conditions in patients for whom medical cannabis may be of therapeutic benefit. The current cardholder count stands at just over 32,000 for patients and 190 caregivers as of the end of the calendar year. We are accepting petitions for the addition of debilitating conditions; however, thus far, none have provided sufficient data or supporting research for approval. Therefore, the list of conditions remains limited to those specified in The Act.