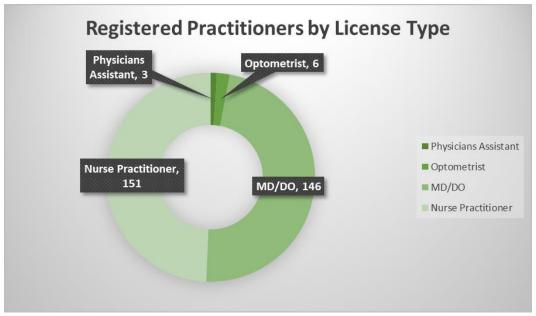

Currently, 393 medical cannabis establishments hold licenses to operate. Please see the enclosed data for a breakdown of types of licensed medical cannabis establishments. 3,099 individuals hold permits, allowing individuals to gain employment in Mississippi's medical cannabis industry. Furthermore, 207 practitioners are registered to certify qualifying, debilitating conditions in patients for whom medical cannabis may be of therapeutic benefit. The current cardholder count stands at just over 32,000 for patients and 190 caregivers as of the end of the calendar year. We are accepting petitions for the addition of debilitating conditions; however, thus far, none have provided sufficient data or supporting research for approval. Therefore, the list of conditions remains limited to those specified in The Act.