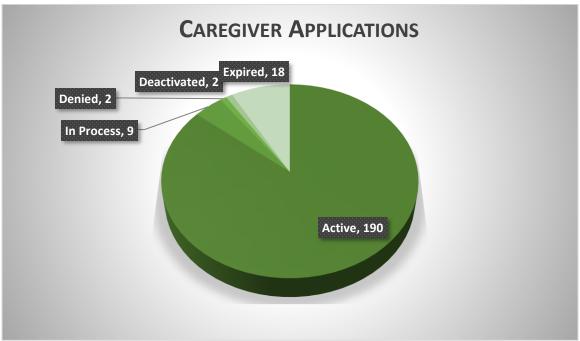

Currently, 393 medical cannabis establishments hold licenses to operate. Please see the enclosed data for a breakdown of types of licensed medical cannabis establishments. 3,099 individuals hold permits, allowing individuals to gain employment in Mississippi's medical cannabis industry. Furthermore, 207 practitioners are registered to certify qualifying, debilitating conditions in patients for whom medical cannabis may be of therapeutic benefit. The current cardholder count stands at just over 32,000 for patients and 190 caregivers as of the end of the calendar year. We are accepting petitions for the addition of debilitating conditions; however, thus far, none have provided sufficient data or supporting research for approval. Therefore, the list of conditions remains limited to those specified in The Act.